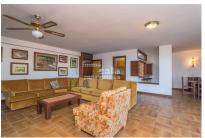

Fabulous apartment located a few meters from the beach of Tamariu with great views of the sea.

It has a large hall with wardrobes, large living dining room with large fireplace and exit to the large terrace with views, large kitchen, 4 double bedrooms, 2 bathrooms.

The community has a lift. The apartment has a parking space with storage room in community garage.

Surface apartment: 135 m2. Year Built: 1977 Facing: East Com. Charges: 1500 ? year

Purchase fees: 10% tax + registration + Notary