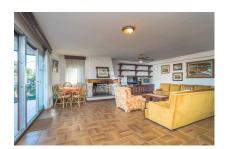

Fabulous apartment located a few meters from the beach of Tamariu with great views of the sea.

It has a large hall with wardrobes, large living dining room with large fireplace and exit to the large terrace with views, large kitchen, 4 double bedrooms, 2 bathrooms.

The community has a lift. The apartment has a parking space with storage room in community garage.

Surface apartment: 135 m2. Year Built: 1977 Facing: East Com. Charges: 1500 ? year

Purchase fees: 10% tax + registration + Notary