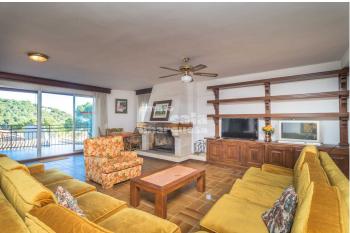

Fabulous apartment located a few meters from the beach of Tamariu with great views of the sea.

It has a large hall with wardrobes, large living dining room with large fireplace and exit to the large terrace with views, large kitchen, 4 double bedrooms, 2 bathrooms.

The community has a lift. The apartment has a parking space with storage room in community garage.

Surface apartment: 135 m2. Year Built: 1977 Facing: East Com. Charges: 1500 ? year

Purchase fees: 10% tax + registration + Notary