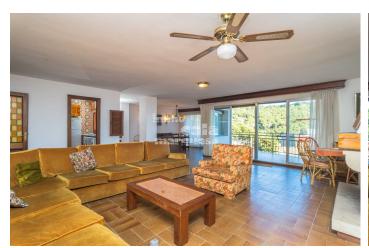

Fabulous apartment located a few meters from the beach of Tamariu with great views of the sea.

It has a large hall with wardrobes, large living dining room with large fireplace and exit to the large terrace with views, large kitchen, 4 double bedrooms, 2 bathrooms.

The community has a lift. The apartment has a parking space with storage room in community garage.

Surface apartment: 135 m2. Year Built: 1977 Facing: East Com. Charges: 1500 ? year

Purchase fees: 10% tax + registration + Notary