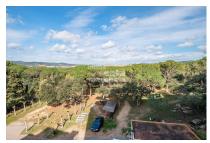

Corner apartment located in the fabulous community La Colina del Sol in Calella de Palafrugell, it is a community with an Olympic swimming pool, large gardens, a sports area with tennis courts, basketball courts, etc., a forest, a playground, and a parking area. The apartment is on the third floor and consists of a living-dining room with access to the large terrace with views of the garden and pool, equipped kitchen, 3 bedrooms and 1 bathroom. Aluminum exterior carpentry with double glass Surface: 82 m2 Orientation: Southeast Year of construction: 1967 Community fees: 500 € Quarterly. PURCHASE EXPENSES: 10% ITP + NOTARY + REGISTRATION