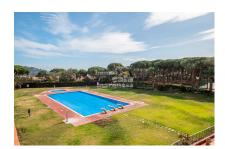

Corner apartment located in the fabulous community La Colina del Sol in Calella de Palafrugell, it is a community with an Olympic swimming pool, large gardens, a sports area with tennis courts, basketball courts, etc., a forest, a playground, and a parking area. The apartment is on the third floor and consists of a living-dining room with access to the large terrace with views of the garden and pool, equipped kitchen, 3 bedrooms and 1 bathroom. Aluminum exterior carpentry with double glass Surface: 82 m2 Orientation: Southeast Year of construction: 1967 Community fees: 500 € Quarterly. PURCHASE EXPENSES: 10% ITP + NOTARY + REGISTRATION