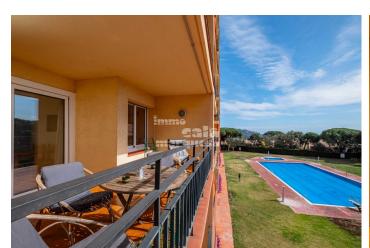

Corner apartment located in the fabulous community La Colina del Sol in Calella de Palafrugell, it is a community with an Olympic swimming pool, large gardens, a sports area with tennis courts, basketball courts, etc., a forest, a playground, and a parking area. The apartment is on the third floor and consists of a living-dining room with access to the large terrace with views of the garden and pool, equipped kitchen, 3 bedrooms and 1 bathroom. Aluminum exterior carpentry with double glass Surface: 82 m2 Orientation: Southeast Year of construction: 1967 Community fees: 500 € Quarterly. PURCHASE EXPENSES: 10% ITP + NOTARY + REGISTRATION