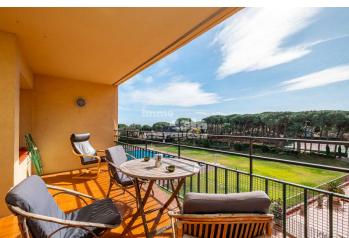

Corner apartment located in the fabulous community La Colina del Sol in Calella de Palafrugell, it is a community with an Olympic swimming pool, large gardens, a sports area with tennis courts, basketball courts, etc., a forest, a playground, and a parking area. The apartment is on the third floor and consists of a living-dining room with access to the large terrace with views of the garden and pool, equipped kitchen, 3 bedrooms and 1 bathroom. Aluminum exterior carpentry with double glass Surface: 82 m2 Orientation: Southeast Year of construction: 1967 Community fees: 500 € Quarterly. PURCHASE EXPENSES: 10% ITP + NOTARY + REGISTRATION