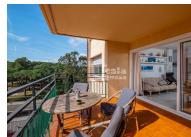

Corner apartment located in the fabulous community La Colina del Sol in Calella de Palafrugell, it is a community with an Olympic swimming pool, large gardens, a sports area with tennis courts, basketball courts, etc., a forest, a playground, and a parking area. The apartment is on the third floor and consists of a living-dining room with access to the large terrace with views of the garden and pool, equipped kitchen, 3 bedrooms and 1 bathroom. Aluminum exterior carpentry with double glass Surface: 82 m2 Orientation: Southeast Year of construction: 1967 Community fees: 500 € Quarterly. PURCHASE EXPENSES: 10% ITP + NOTARY + REGISTRATION