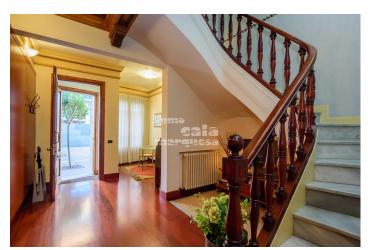

€

100 m<sup>2</sup>

4 rooms

REF: 01579

425.000 €

House in Palafrugell centre in "modernist" style totally renovated. There are 3 floor levers and it is composed of 4 double bedrooms, 2 bathrooms, living room, living-dining room with access to the terrace and independent kitchen. There is an exterior cocina exterior kitchen, ideal for meals in summer time, next to the terrace and also an access to the solarium terrace. It is equipped with nice fireplace, central gas heating and new wooden closings with double glazed windows. There is a parking space at only 2 minutes walk from the property.