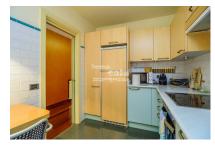

€

100 m<sup>2</sup>

4 rooms

REF: 01579

425.000 €

House in Palafrugell centre in "modernist" style totally renovated. There are 3 floor levers and it is composed of 4 double bedrooms, 2 bathrooms, living room, living-dining room with access to the terrace and independent kitchen. There is an exterior cocina exterior kitchen, ideal for meals in summer time, next to the terrace and also an access to the solarium terrace. It is equipped with nice fireplace, central gas heating and new wooden closings with double glazed windows. There is a parking space at only 2 minutes walk from the property.