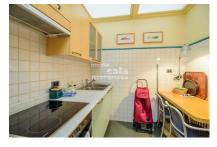

€

100 m<sup>2</sup>

4 rooms

REF: 01579

425.000 €

House in Palafrugell centre in "modernist" style totally renovated. There are 3 floor levers and it is composed of 4 double bedrooms, 2 bathrooms, living room, living-dining room with access to the terrace and independent kitchen. There is an exterior cocina exterior kitchen, ideal for meals in summer time, next to the terrace and also an access to the solarium terrace. It is equipped with nice fireplace, central gas heating and new wooden closings with double glazed windows. There is a parking space at only 2 minutes walk from the property.