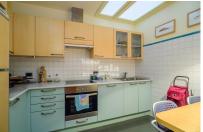

€

100 m<sup>2</sup>

4 rooms

REF: 01579

425.000 €

House in Palafrugell centre in "modernist" style totally renovated. There are 3 floor levers and it is composed of 4 double bedrooms, 2 bathrooms, living room, living-dining room with access to the terrace and independent kitchen. There is an exterior cocina exterior kitchen, ideal for meals in summer time, next to the terrace and also an access to the solarium terrace. It is equipped with nice fireplace, central gas heating and new wooden closings with double glazed windows. There is a parking space at only 2 minutes walk from the property.