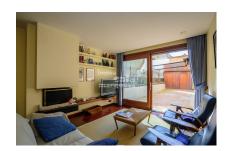

€

100 m<sup>2</sup>

4 rooms

REF: 01579

425.000 €

House in Palafrugell centre in "modernist" style totally renovated. There are 3 floor levers and it is composed of 4 double bedrooms, 2 bathrooms, living room, living-dining room with access to the terrace and independent kitchen. There is an exterior cocina exterior kitchen, ideal for meals in summer time, next to the terrace and also an access to the solarium terrace. It is equipped with nice fireplace, central gas heating and new wooden closings with double glazed windows. There is a parking space at only 2 minutes walk from the property.