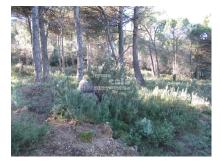

Rustic plot of 4.750 m2 relatively flat terrain at the entrance of Begur. its road side location. Ideal for outdoor activities. Surface plot: 4.750 m2 Purchase fees: 10% tax ITP + Notary + Registration

### Features

| CITY             | BEGUR               |
|------------------|---------------------|
| TYPES            | Land / Plot         |
| ROOMS            | 0                   |
| SURFACE          | 4750 m <sup>2</sup> |
| POOL             | NO                  |
| GARAGE / PARKING | NO                  |
| PRICE:           | 30.000              |