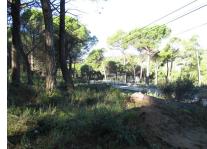

Rustic plot of 4.750 m2 relatively flat terrain at the entrance of Begur. its road side location. Ideal for outdoor activities. Surface plot: 4.750 m2 Purchase fees: 10% tax ITP + Notary + Registration

### Features

| CITY             | BEGUR               |
|------------------|---------------------|
| TYPES            | Land / Plot         |
| ROOMS            | 0                   |
| SURFACE          | 4750 m <sup>2</sup> |
| POOL             | NO                  |
| GARAGE / PARKING | NO                  |
| PRICE:           | 30.000              |