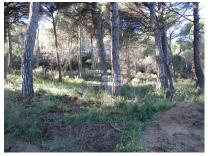

Rustic plot of 4.750 m2 relatively flat terrain at the entrance of Begur. its road side location. Ideal for outdoor activities. Surface plot: 4.750 m2 Purchase fees: 10% tax ITP + Notary + Registration

### Features

| CITY             | BEGUR               |
|------------------|---------------------|
| TYPES            | Land / Plot         |
| ROOMS            | 0                   |
| SURFACE          | 4750 m <sup>2</sup> |
| POOL             | NO                  |
| GARAGE / PARKING | NO                  |
| PRICE:           | 30.000              |