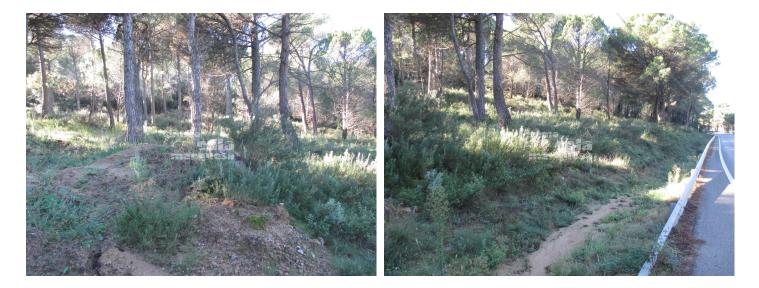

Rustic plot of 4.750 m2 relatively flat terrain at the entrance of Begur. its road side location. Ideal for outdoor activities. Surface plot: 4.750 m2 Purchase fees: 10% tax ITP + Notary + Registration

### Features

| CITY             | BEGUR               |
|------------------|---------------------|
| TYPES            | Land / Plot         |
| ROOMS            | 0                   |
| SURFACE          | 4750 m <sup>2</sup> |
| POOL             | NO                  |
| GARAGE / PARKING | NO                  |
| PRICE:           | 30.000              |