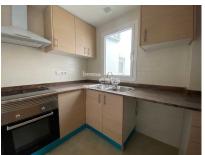

Second very bright duplex floor distributed in hall, 1 single room with fitted wardrobes; outdoor kitchen, a shower room, large living room - dining room with access to the balcony; Through the stairs we access the first floor where we find an en-suite room with access to a large terrace. Parking included in the price.