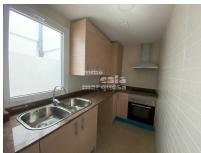

Very bright first floor distributed in hall, 1 double bedroom, 1 multipurpose room with access to an interior patio with fitted wardrobes; outdoor kitchen, a shower room, large living room - dining room with access to the balcony. Parking space and storage room included with the price.