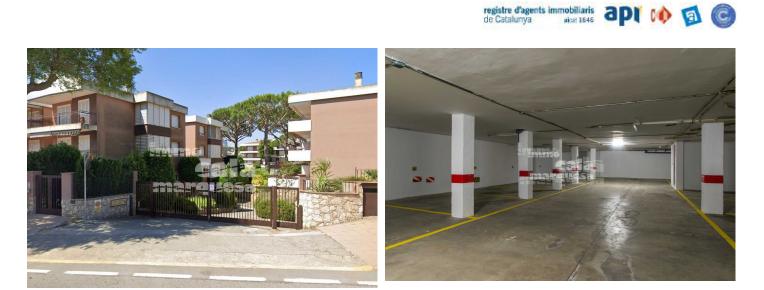

Parking space for one car in the garage of Quatre Vents community, very close from Canadell beach and the centre of Calella de Palafrugell Surface Catastrale: 26 m2 Useful Surface: 24 m2 Year of Construction: 1982 Communal Charges: To cofirm PURCHASE EXPENSES: 10% ITP TAX + NOTARY + ADMINISTRATIVE RECORD

# Features

| CITY             | CALELLA DE PALAFRUGELL |
|------------------|------------------------|
| TYPES            | Parking / Garage       |
| ROOMS            | 0                      |
| SURFACE          | 24 m <sup>2</sup>      |
| POOL             | NO                     |
| GARAGE / PARKING | NO                     |
| PRICE:           | 19.000                 |