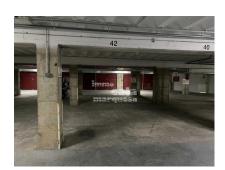

Parking space for one car in the garage of Calella Park community, very close from the centre of Calella de Palafrugell Surface Catastrale: 22 m2 Useful Surface: 12,5 m2 Year of Construction: 1975 Communal Charges: 101,50 €/ year approx PURCHASE EXPENSES: 10% ITP TAX + NOTARY + ADMINISTRATIVE RECORD