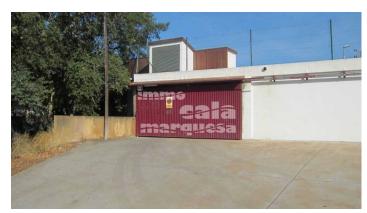

## CALELLA DE PALAFRUGELL

PARKING SPACE VERY CLOSE TO THE CENTRE IN CALELLA DE **PALAFRUGELL** 

 $12.5 \text{ m}^2$ 

0 rooms

REF: 10195

€

m²

19.000 €

Parking space for one car in the garage of Calella Park community, very close from the centre of Calella de Palafrugell Surface Catastrale: 22 m2 Useful Surface: 12,5 m2 Year of Construction: 1975 Communal Charges: 101,50 €/ year approx PURCHASE EXPENSES: 10% ITP TAX + NOTARY + ADMINISTRATIVE RECORD