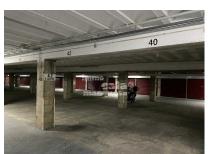

Parking space for one car in the garage of Calella Park community, very close from the centre of Calella de Palafrugell Surface Catastrale: 22 m2 Useful Surface: 12,5 m2 Year of Construction: 1975 Communal Charges: 101,50 €/ year approx PURCHASE EXPENSES: 10% ITP TAX + NOTARY + ADMINISTRATIVE RECORD