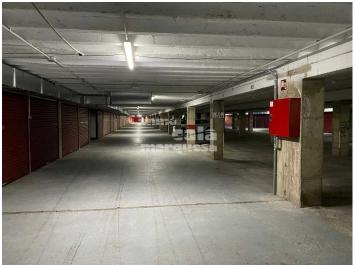

Parking space for one car in the garage of Calella Park community, very close from the centre of Calella de Palafrugell Surface Catastrale: 22 m2 Useful Surface: 12,5 m2 Year of Construction: 1975 Communal Charges: 101,50 €/ year approx PURCHASE EXPENSES: 10% ITP TAX + NOTARY + ADMINISTRATIVE RECORD