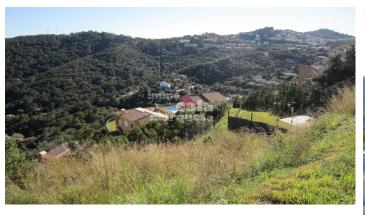

Plots of different sizes, from 603 to 1.052 m2 in Es Valls, Begur.

Maximum buildable surface: from 0,30 m2 s./ m2 s. to 0,20 m2 s./ m2 s. Maximum height: 7 m with maximum 2 floors. Maximum occupation of the building: from 20% to 12% Distance betwenn buildings and to road and background: 6 m and 3 m respectively

Surface: from 603 to 1.052 m2 Orientation: depending on each plot PURCHASE EXPENSES: 21% VAT + 1,5% AJD tax + Notary + Registration fee