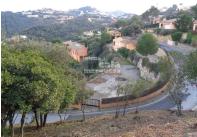

Plots of different sizes, from 603 to 1.052 m2 in Es Valls, Begur.

Maximum buildable surface: from 0,30 m2 s./ m2 s. to 0,20 m2 s./ m2 s. Maximum height: 7 m with maximum 2 floors. Maximum occupation of the building: from 20% to 12% Distance betwenn buildings and to road and background: 6 m and 3 m respectively

Surface: from 603 to 1.052 m2 Orientation: depending on each plot PURCHASE EXPENSES: 21% VAT + 1,5% AJD tax + Notary + Registration fee