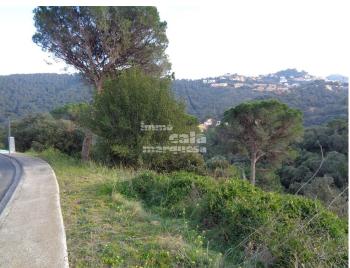

Plots of different sizes, from 603 to 1.052 m2 in Es Valls, Begur.

Maximum buildable surface: from 0,30 m2 s./ m2 s. to 0,20 m2 s./ m2 s. Maximum height: 7 m with maximum 2 floors. Maximum occupation of the building: from 20% to 12% Distance betwenn buildings and to road and background: 6 m and 3 m respectively

Surface: from 603 to 1.052 m2 Orientation: depending on each plot PURCHASE EXPENSES: 21% VAT + 1,5% AJD tax + Notary + Registration fee